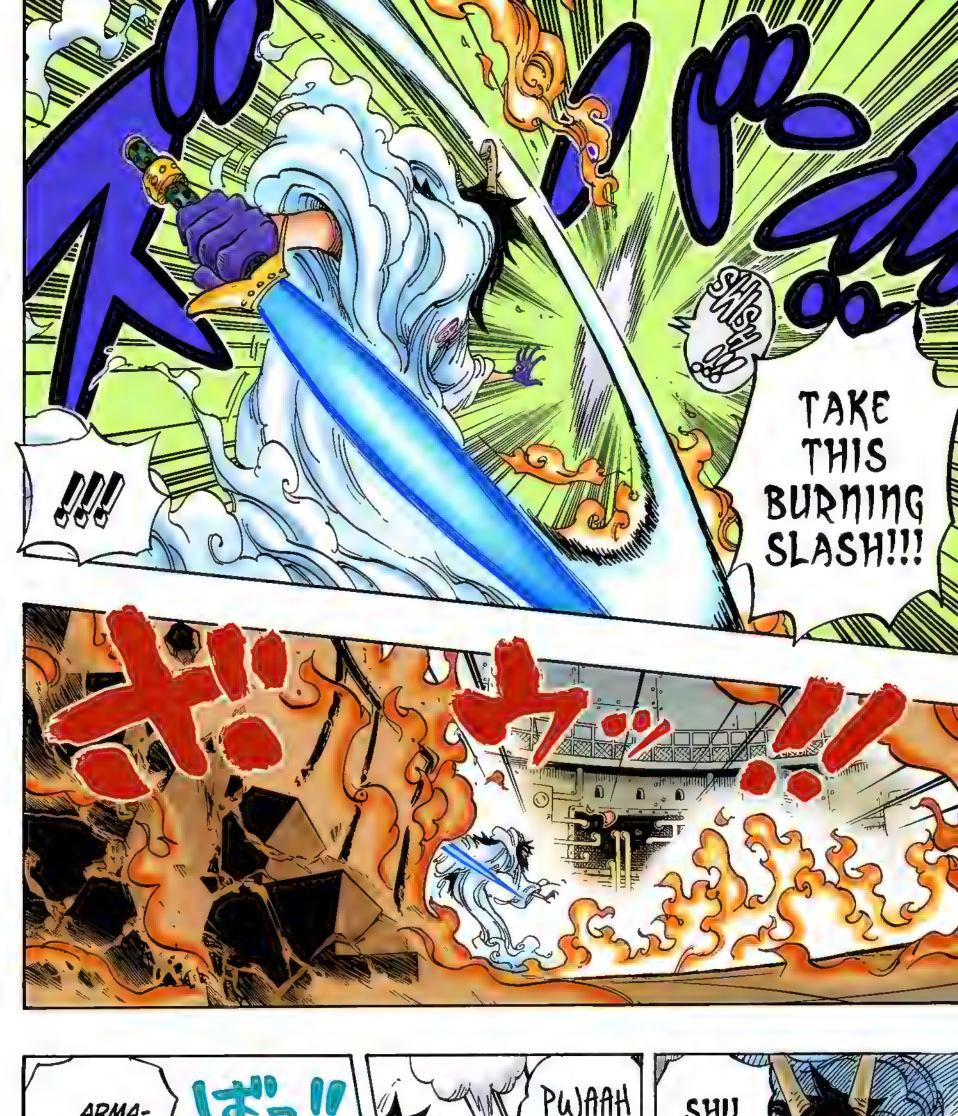

ight. When the three needles point out from Fish-Man Island, Luffy wants to go to the middle destination, the shakiest needle. That was Raijin Island, where lightning falls. It's also the place Urouge was headed at the end of Volume 60. Smoker ha

headed at the end of Volume 60. Smoker had Luffy's mindset perfectly identified, But the Sunny got caught in the Whiteström and wound up closer to Punk Hazard, which didn't correspond to any of the needles. I wonder what kind of adventures we'd have had if the ship went to Raijin Island?











## Chapter 681: LUFFY VS. MASTER



CARIBOU'S NEW WORLD KEE HEE HEE, VOL. 7: "ARRIVING AT RAMSHACKLE NAVAL BASE G-5"











































MY POISON
GAS MIGHT
NOT WORK ON
YOU, BUT I
HAVE PLENTY
OF OTHER
ATTACKS
AT MY
DISPOSAL!!





















RID OF

ME.











VICE





















SBS Question Corner



A: There are two letters to show off here.

Q: I have a question, Mr. Oda. Can you give us profiles (birthday, height, age) of all the Straw Hats with their current information?

--Ma∼

Q: Mr. Oda! I have a request! Can you tell me the order that the various Straw Hats joined the crew? Thank you!

--Yoshikawa

What a novel idea! Good thinking. After fifteen years of One Piece, A: you lose track of these things. The sender of the first letter above is just ten years old. When you're older, go back and read how the Straw Hats came together. The number on each picture is the order they joined the crew. The heights listed are the first for the crew after the two-year skip. Oh, and just so you know, before